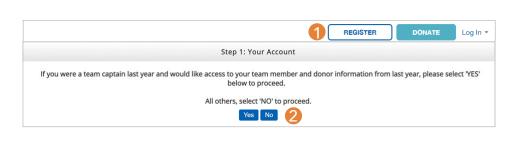

# **Starting a Team**

#### Step 1: Your Account

Click on "Register" 1.

Choose whether or not you are a returning registrant from a previous year 2. Follow the steps below for either returning registrants or new registrants.

### **Returning Team:**

If you are a returning team captain, enter your username (3) and password (4). Then click "Start Registration" (5).

If you don't remember your username and password, enter the email used to register last year and click "Send" You will receive an email shortly with your login information.

stridexxx

|                                                   | Step 1             | : Your Account                                                                              |
|---------------------------------------------------|--------------------|---------------------------------------------------------------------------------------------|
| lf you were a tea                                 |                    | our team member and donor information from last year, please select 'YES'<br>ow to proceed. |
|                                                   | All others,        | select 'NO' to proceed.                                                                     |
|                                                   |                    | Yes No                                                                                      |
|                                                   | Return             | ing Team Captains                                                                           |
| Please enter your previous Username and Password. |                    | If you do not remember your user name or password, please enter the ema                     |
| 3 * Username                                      | Username           | associated with your account to have your login information emailed to you                  |
| 4 * Password                                      |                    | Email Send                                                                                  |
|                                                   | Start Registration |                                                                                             |