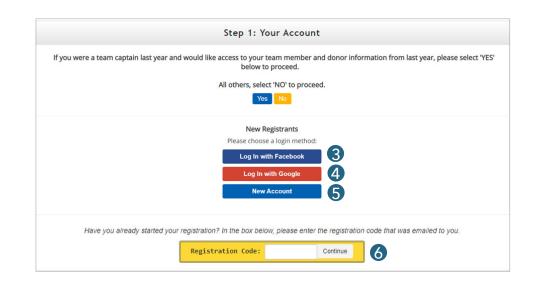

#### New Teams:

If you are a new team captain, choose from one of the registration options below:

*To register with Facebook*, click on "Login with Facebook" ③. Enter your user information, then click "Log In."

*To register with Google*, click "Login with Google" **4**. Enter your user information, then click "Sign In."

**Otherwise**, click "New Account" **5** to begin registration.

If you already started registration, you can click the registration code link in your welcome email to continue where you left off or enter the code in the yellow box 6 and click "Continue".